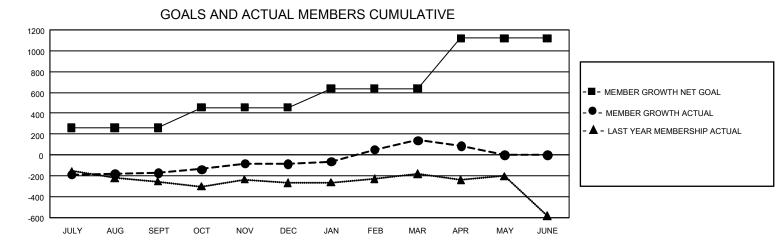

## GAT MONTHLY MEMBERSHIP PROGRESS REPORT

GMT Constitutional Area 4, Group C

REPORT DOES NOT INCLUDE CLUBS IN UNDISTRICTED AREAS.

| Clubs                 |               |           |               | Members               |                         |                         |                                                    |
|-----------------------|---------------|-----------|---------------|-----------------------|-------------------------|-------------------------|----------------------------------------------------|
| RESULTS FOR 2023-2024 |               |           |               | RESULTS FOR 2023-2024 |                         |                         |                                                    |
| QUARTER               | NEW CLUB GOAL | NEW CLUBS | DROPPED CLUBS | QUARTER               | MBER GROWTH NET<br>GOAL | MEMBER GROWTH<br>ACTUAL | DROPPED MEMBERS<br>ACTUAL (including<br>transfers) |
| JULY/AUG/SEPT         | -3            | 1         | 2             | JULY/AUG/SEPT         | 260                     | 666                     | 761                                                |
| OCT/NOV/DEC           | 48            | 2         | 2             | OCT/NOV/DEC           | 197                     | 819                     | 677                                                |
| JAN/FEB/MAR           | 3             | 10        | 2             | JAN/FEB/MAR           | 182                     | 1,132                   | 827                                                |
| APR/MAY/JUNE          | 15            | 0         | 2             | APR/MAY/JUNE          | 480                     | 215                     | 249                                                |