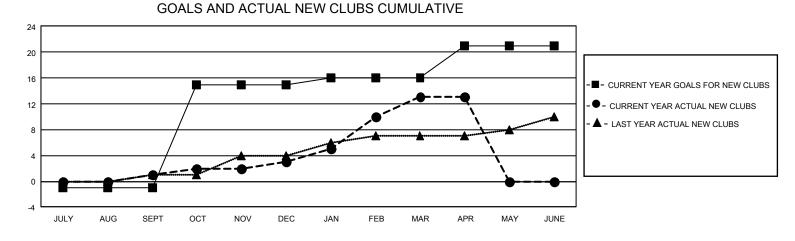

## GAT MONTHLY MEMBERSHIP PROGRESS REPORT

GMT Constitutional Area 4, Group C

REPORT DOES NOT INCLUDE CLUBS IN UNDISTRICTED AREAS.

| Clubs                 |               |           |               | Members               |                         |                         |                                                    |
|-----------------------|---------------|-----------|---------------|-----------------------|-------------------------|-------------------------|----------------------------------------------------|
| RESULTS FOR 2023-2024 |               |           |               | RESULTS FOR 2023-2024 |                         |                         |                                                    |
| QUARTER               | NEW CLUB GOAL | NEW CLUBS | DROPPED CLUBS | QUARTER               | MBER GROWTH NET<br>GOAL | MEMBER GROWTH<br>ACTUAL | DROPPED MEMBERS<br>ACTUAL (including<br>transfers) |
| JULY/AUG/SEPT         | -3            | 1         | 2             | JULY/AUG/SEPT         | 260                     | 666                     | 761                                                |
| OCT/NOV/DEC           | 48            | 2         | 2             | OCT/NOV/DEC           | 197                     | 819                     | 677                                                |
| JAN/FEB/MAR           | 3             | 10        | 2             | JAN/FEB/MAR           | 182                     | 1,132                   | 827                                                |
| APR/MAY/JUNE          | 15            | 0         | 2             | APR/MAY/JUNE          | 480                     | 215                     | 249                                                |